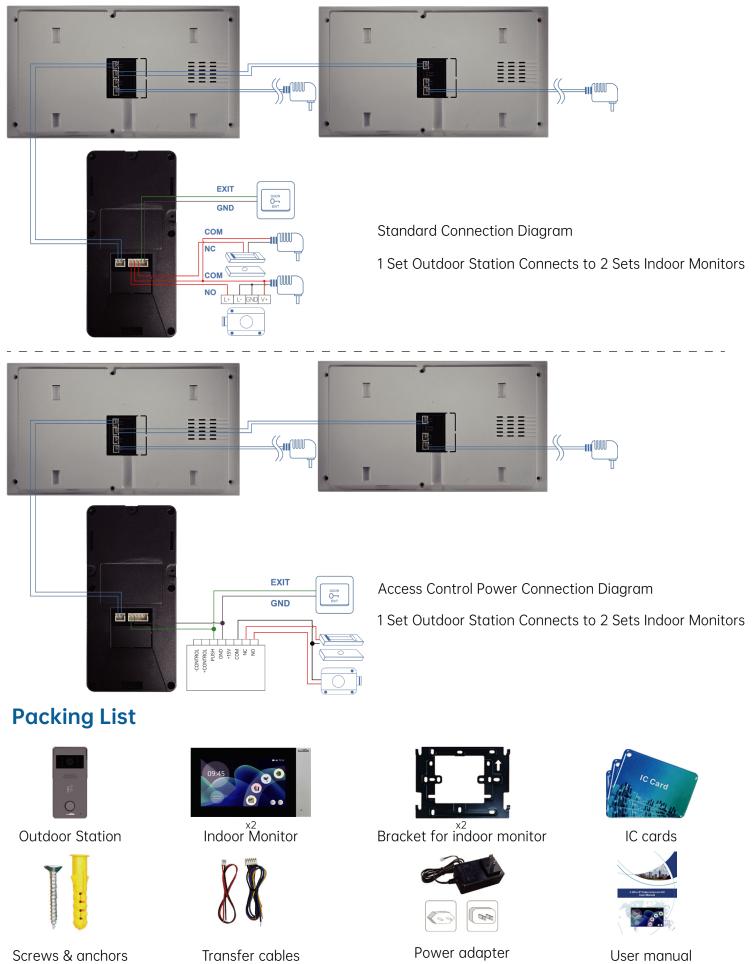

## Wiring Diagram (2-Wire Connection)

Truction Touch the future, light up life.

Website: http://www.trudian.com/en Address: Farbell Technology Park,Yixian Road, Nanlang, Cuiheng New District, Zhongshan City, Guangdong Province, China.Zip Code:528451 Phone: +86-0760-23689666

# **TD-D2ICR36M(1V2)**

----- 2-Wire IP Video Intercom Kit -----1 Set Outdoor Station Connects to 2 Sets Indoor Monitors