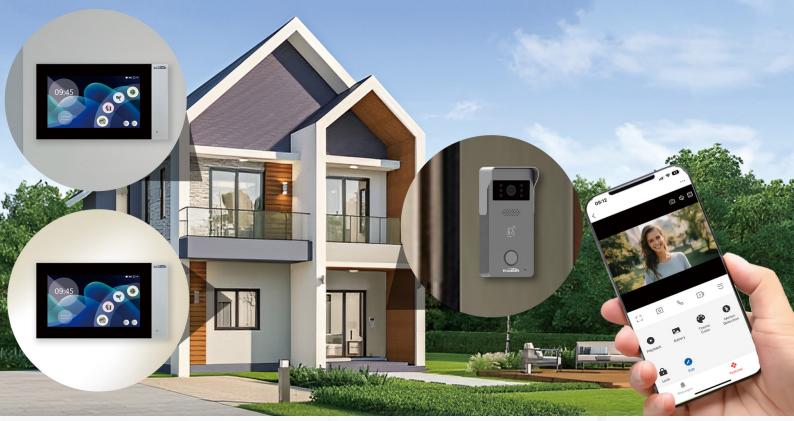

# **TD-D2ICR36M(1V2)**

----- 2-Wire IP Video Intercom Kit -----1 Set Outdoor Station Connects to 2 Sets Indoor Monitors

#### **Product Functions**

IC Card Unlock

Phone APP

Photo

Visitor Record

2min Call Duration

Ĭ

Video

## **Product Features**

- Large Screen Display: Features a 7" IPS LCD touch screen with 1024x600 resolution.
- Advanced Features: Supports call, photo capture, video recording, remote unlocking, and visitor record.
- Enhanced Security: Incorporates pedestrian detection, automatic photo and video capture, and sending alarms to both indoor monitor and phone APP.
- Secure Lock Control: Offers compatibility with magnetic locks and electronic locks, complete with locking delay time settings.
- Connectivity and APP Integration: Connects through 2.4G WiFi and seamlessly integrates with the Tuya APP.
- IC Card Unlock: Provides the extra convenience of IC card unlocking.
- Additional Indoor Monitor: Enhanced with an extra indoor monitor, brings more convenience and security to any setting.