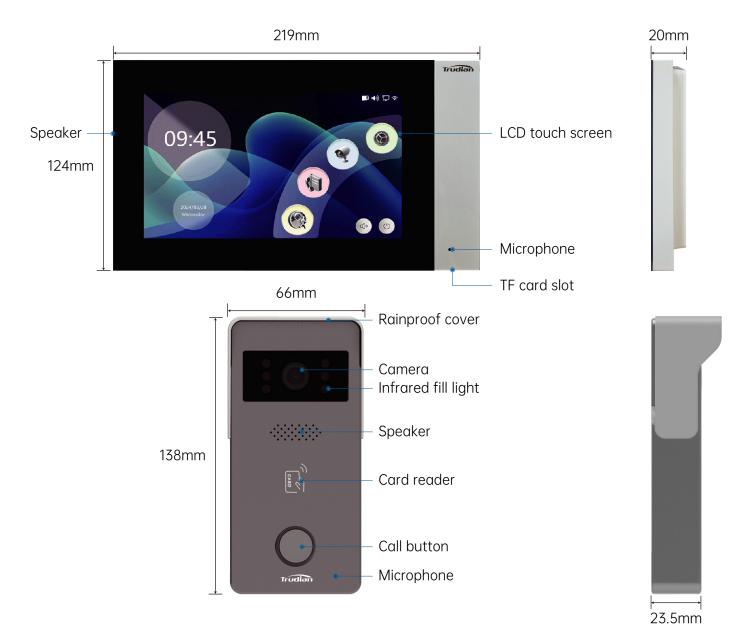

## **Product Size & Components**

## **Product Specifications**

| Whole Unit                                            |                                                                                                                                                                                                  |
|-------------------------------------------------------|--------------------------------------------------------------------------------------------------------------------------------------------------------------------------------------------------|
| Adapter                                               | input: AC100-240V 50/60Hz, output: DC12V 2A                                                                                                                                                      |
| Distance (Between Indoor Monitor and Outdoor Station) | 0~50m (RVV2*0.5mm², 12V voltage)<br>0~200m (RVV2*0.5mm², 24V voltage)                                                                                                                            |
| Distance (Between Outdoor Station and Door Lock)      | 0~50m (RVV2*0.5mm²)                                                                                                                                                                              |
| Wiring                                                | 2-wire connection (No polarity)                                                                                                                                                                  |
| Working Temperature                                   | -20°C~70°C                                                                                                                                                                                       |
| Working Relative Humidity                             | 10%~70%                                                                                                                                                                                          |
| Call Duration                                         | 2 minutes                                                                                                                                                                                        |
| 2-Way Audio                                           | Support                                                                                                                                                                                          |
| Tuya APP                                              | 20 users capacity, supports functions including: call, photo, video, monitor, unlock, cloud storage, alarm message, video playback                                                               |
| Packaging                                             |                                                                                                                                                                                                  |
| Packaging Details                                     | 1pc per box ,5pcs per carton                                                                                                                                                                     |
| Single package size                                   | 283x183x128mm                                                                                                                                                                                    |
| Single gross weight                                   | 1.86KG                                                                                                                                                                                           |
| Outer packaging size                                  | 405x335x310mm                                                                                                                                                                                    |
| Total gross weight                                    | 9.94KG                                                                                                                                                                                           |
| Indoor Monitor                                        |                                                                                                                                                                                                  |
| Dimensions                                            | 219x124x20mm                                                                                                                                                                                     |
| Display                                               | 7" LCD touch screen                                                                                                                                                                              |
| Screen Resolution                                     | 1024*600                                                                                                                                                                                         |
| OS                                                    | Embedded Linux                                                                                                                                                                                   |
| Random Access Memory                                  | 128M                                                                                                                                                                                             |
| Flash                                                 | 16M                                                                                                                                                                                              |
| Material                                              | engineering ABS plastic and tempered glass                                                                                                                                                       |
| Power Consumption                                     | static state <3W, working state <4W                                                                                                                                                              |
| Working Voltage                                       | DC 12~24V                                                                                                                                                                                        |
| Network                                               | 2.4G WiFi                                                                                                                                                                                        |
| Installation                                          | wall-mounted                                                                                                                                                                                     |
| Functions                                             | call, photo, video, monitor, unlock, visitor record, pedestrian detection, calendar<br>display, adjust brightness & contrast & color & volumn, lock delay adjustment,<br>multi-language OSD menu |
| External TF Card                                      | max 512GB storage, automatically save photo and video                                                                                                                                            |
| Photo Storage Capacity                                | 1000                                                                                                                                                                                             |

| Outdoor Station        |                                                                                                   |
|------------------------|---------------------------------------------------------------------------------------------------|
| Dimensions             | 66x138x23.5mm                                                                                     |
| Material               | engineering ABS plastic                                                                           |
| Camera                 | 2 million pixels/1080P                                                                            |
| Horizontal View Angle  | 110°                                                                                              |
| Night Vision           | IR CUT switch, high color precision, black and white image                                        |
| Fill Light             | 940nm (6 Infrared LED)                                                                            |
| Door Lock Control      | connectable to magnetic lock and electronic lock, indoor monitor features lock delay time setting |
| Smart Motion Detection | photo and video                                                                                   |
| IC Card Unlock         | support                                                                                           |
| Power Consumption      | static state <2W, working state <4W                                                               |
| Installation           | wall-mounted                                                                                      |
| IP Rating              | IP65                                                                                              |