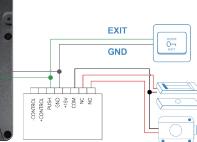

## Wiring Diagram (2-Wire Connection)

Standard Connection Diagram

EXIT

GND

сом

сом

NO

NC