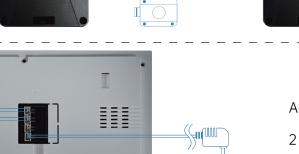

# **TD-D2ICR36M(2V1)**

— 2-Wire IP Video Intercom Kit —
2 Sets Outdoor Stations Connect to 1 Set Indoor Monitor

2 Sets Outdoor Stations Connect to 1 Set Indoor Monitor