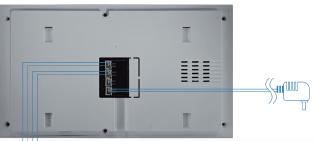

# **TD-D2ICR36M(2V1)**

— 2-Wire IP Video Intercom Kit —
2 Sets Outdoor Stations Connect to 1 Set Indoor Monitor

2 Sets Outdoor Stations Connect to 1 Set Indoor Monitor