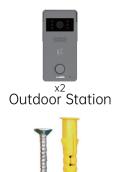

2 Sets Outdoor Stations Connect to 1 Set Indoor Monitor

## **Packing List**

Screws & anchors

Indoor Monitor

Transfer cables

Bracket for indoor monitor

Power adapter

IC cards

User manual