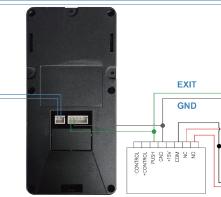

## Wiring Diagram (2-Wire Connection)

Standard Connection Diagram

EXIT

GND

сом

сом

NO

NC