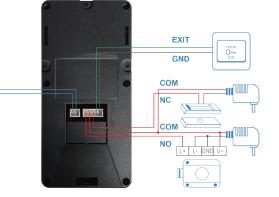

## Wiring Diagram (2-Wire Connection)

Standard Connection Diagram

EXIT

GND

сом

сом

NO

NC