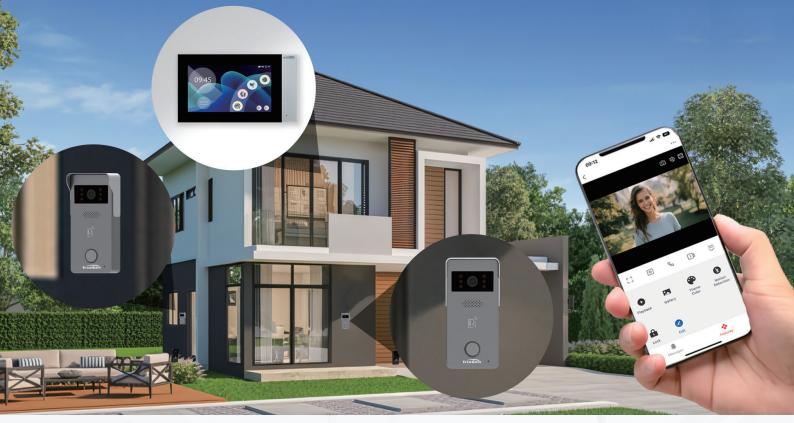

# **TD-D2ICR36M(2V1)**

— 2-Wire IP Video Intercom Kit —
2 Sets Outdoor Stations Connect to 1 Set Indoor Monitor

### **Product Functions**

Call

IC Card Unlock

Phone APP

Visitor Record

Photo

2min Call Duration

Message

Video

Pedestrian

Video Playback

### **Product Features**

- Large Screen Display: Features a 7" IPS LCD touch screen with 1024x600 resolution.

- Advanced Features: Supports call, photo capture, video recording, remote unlocking, and visitor record.

- Enhanced Security: Incorporates pedestrian detection, automatic photo and video capture, and sending alarms to both indoor monitor and phone APP.

- Secure Lock Control: Offers compatibility with magnetic locks and electronic locks, complete with locking delay time settings.

- Connectivity and APP Integration: Connects through 2.4G WiFi and seamlessly integrates with the Tuya APP.

- IC Card Unlock: Provides the extra convenience of IC card unlocking.

- Extra Outdoor Station: Equipped with an additional outdoor station, designed to bring greater control, flexibility, and peace of mind.