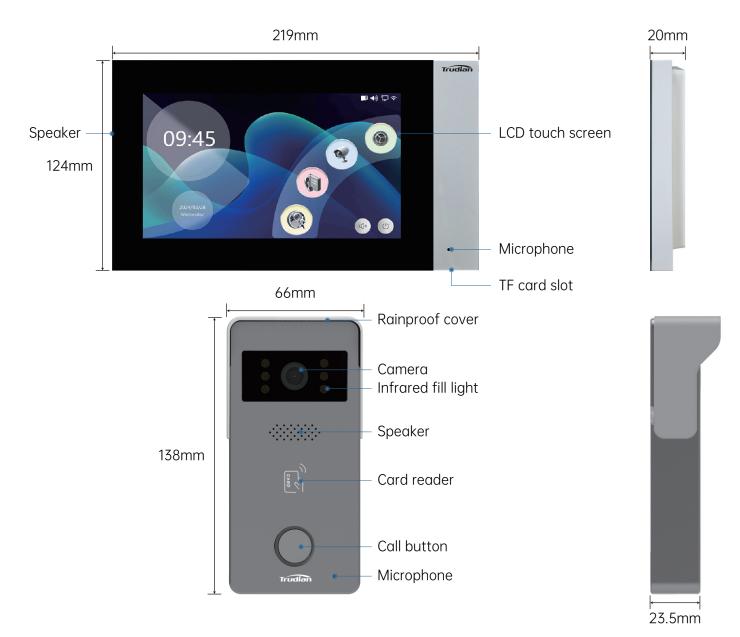

## **Product Size & Components**

## **Product Specifications**

| Whole Unit                                            |                                                                                                                                                                                                  |
|-------------------------------------------------------|--------------------------------------------------------------------------------------------------------------------------------------------------------------------------------------------------|
| Adapter                                               | input: AC100-240V 50/60Hz, output: DC12V 2A                                                                                                                                                      |
| Distance (Between Indoor Monitor and Outdoor Station) | 0~50m (RVV2*0.5mm², 12V voltage)<br>0~200m (RVV2*0.5mm², 24V voltage)                                                                                                                            |
| Distance (Between Outdoor Station and Door Lock)      | 0~50m (RVV2*0.5mm²)                                                                                                                                                                              |
| Wiring                                                | 2-wire connection (No polarity)                                                                                                                                                                  |
| Working Temperature                                   | -20°C~70°C                                                                                                                                                                                       |
| Working Relative Humidity                             | 10%~70%                                                                                                                                                                                          |
| Call Duration                                         | 2 minutes                                                                                                                                                                                        |
| 2-Way Audio                                           | Support                                                                                                                                                                                          |
| Tuya APP                                              | 20 users capacity, supports functions including: call, photo, video, monitor, unlock, cloud storage, alarm message, video playback                                                               |
| Packaging                                             |                                                                                                                                                                                                  |
| Packaging Details                                     | 1pc per box ,10pcs per carton                                                                                                                                                                    |
| Single package size                                   | 283x183x96mm                                                                                                                                                                                     |
| Single gross weight                                   | 1.32KG                                                                                                                                                                                           |
| Outer packaging size                                  | 505x390x310mm                                                                                                                                                                                    |
| Total gross weight                                    | 14.03KG                                                                                                                                                                                          |
| Indoor Monitor                                        |                                                                                                                                                                                                  |
| Dimensions                                            | 219x124x20mm                                                                                                                                                                                     |
| Display                                               | 7" LCD touch screen                                                                                                                                                                              |
| Screen Resolution                                     | 1024*600                                                                                                                                                                                         |
| OS                                                    | Embedded Linux                                                                                                                                                                                   |
| Random Access Memory                                  | 128M                                                                                                                                                                                             |
| Flash                                                 | 16M                                                                                                                                                                                              |
| Material                                              | engineering ABS plastic and tempered glass                                                                                                                                                       |
| Power Consumption                                     | static state <3W, working state <4W                                                                                                                                                              |
| Working Voltage                                       | DC 12~24V                                                                                                                                                                                        |
| Network                                               | 2.4G WiFi                                                                                                                                                                                        |
| Installation                                          | wall-mounted                                                                                                                                                                                     |
| Functions                                             | call, photo, video, monitor, unlock, visitor record, pedestrian detection, calendar<br>display, adjust brightness & contrast & color & volumn, lock delay adjustment,<br>multi-language OSD menu |
| External TF Card                                      | max 512GB storage, automatically save photo and video                                                                                                                                            |
| Photo Storage Capacity                                | 1000                                                                                                                                                                                             |

| Outdoor Station        |                                                                                                   |
|------------------------|---------------------------------------------------------------------------------------------------|
| Dimensions             | 66x138x23.5mm                                                                                     |
| Material               | engineering ABS plastic                                                                           |
| Camera                 | 2 million pixels/1080P                                                                            |
| Horizontal View Angle  | 110°                                                                                              |
| Night Vision           | IR CUT switch, high color precision, black and white image                                        |
| Fill Light             | 940nm (6 Infrared LED)                                                                            |
| Door Lock Control      | connectable to magnetic lock and electronic lock, indoor monitor features lock delay time setting |
| Smart Motion Detection | photo and video                                                                                   |
| IC Card Unlock         | support                                                                                           |
| Power Consumption      | static state <2W, working state <4W                                                               |
| Installation           | wall-mounted                                                                                      |
| IP Rating              | IP65                                                                                              |