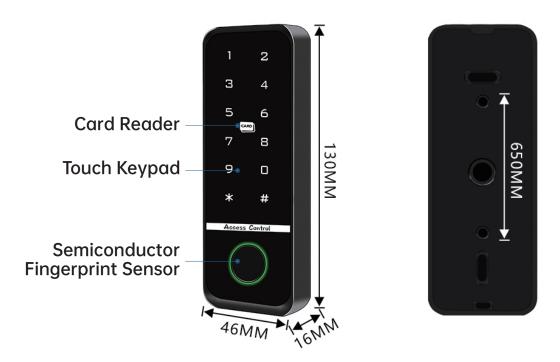

|
| LED Backlight Display         | support                                                  |
| Fingerprint Sensor            | semiconductor fingerprint sensor                         |
| Phone App                     | Tuya Smart App                                           |
| Tuya Smart App Connection     | 2.4G WiFi                                                |
| IP Rating                     | IP66                                                     |
| Wiegand Format                | Wiegand 26/34                                            |
| Doorbell                      | external wired doorbell available                        |
|                               |                                                          |

#### **Product Size & Components**



### **Wiring Diagram**





Website: http://www.trudian.com/en

Address: Farbell Technology Park,Yixian Road, Nanlang, Cuiheng New District, Zhongshan City, Guangdong Province, China.Zip Code:528451