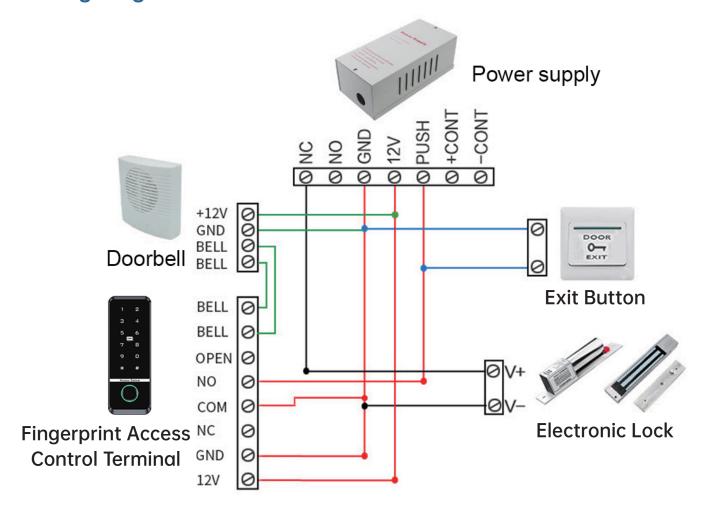

### **Wiring Diagram**

Website: http://www.trudian.com/en

Address: Farbell Technology Park,Yixian Road, Nanlang, Cuiheng New District, Zhongshan City, Guangdong Province, China.Zip Code:528451