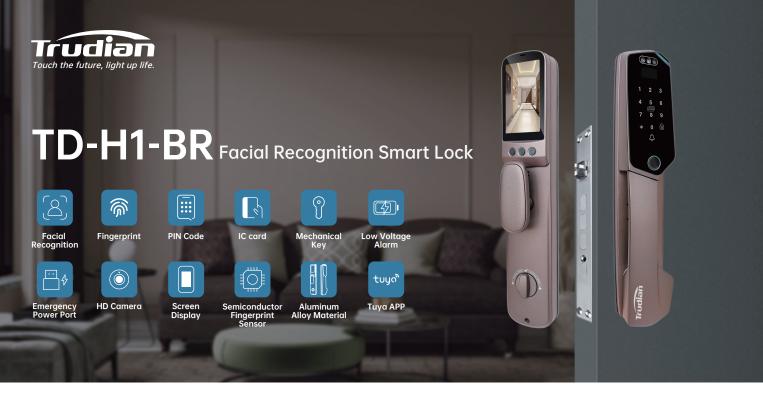

## **Product Features**

- Unlock Methods: Provides multiple secure access options, including face recognition, fingerprint, password, IC card, Tuya Smart App, and a traditional key.

- Material: Made from durable aluminum alloy with a baking paint finish and IMD coating, ensuring long-lasting quality and wear resistance.
- HD Camera: Equipped with a high-definition camera, enhancing security through facial recognition.
- Screen Display: Features a 4.0" IPS screen for easy interaction and clear visual feedback.
- Capacity: Stores up to 300 profiles, supporting data for faces, cards, fingerprints, and passwords.
- Security Features: Offers a 20-digit anti-peep password function for added privacy and security.
- Fingerprint Sensor: Uses a semiconductor fingerprint sensor for rapid and accurate recognition, with a response time of less than 1 second.
- App Integration: Fully compatible with the Tuya Smart App, enabling remote control and unlocking.