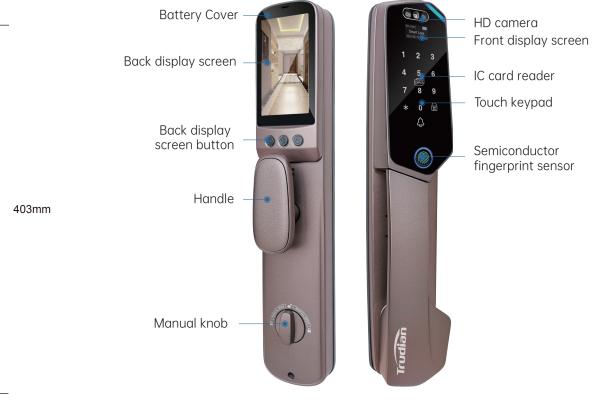

## **Product Components**

Website: http://www.trudian.com/en Address: Farbell Technology Park, Yixian Road, Nanlang, Cuiheng New District, Zhongshan City, Guangdong Province, China.Zip Code:528451 Phone: +86-0760-23689666