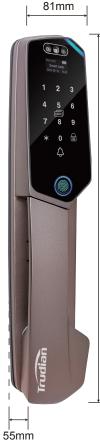

## **Product Specifications**

| Unlock Method                            | Face recognition, fingerprint, password, IC card, key, Tuya Smart App |
|------------------------------------------|-----------------------------------------------------------------------|
| Lock Dimension                           | 403×81×55mm                                                           |
| Weight                                   | 4.12kg                                                                |
| Color                                    | Gold                                                                  |
| Material                                 | Aluminum alloy and tempered glass                                     |
| Appearance                               | Baking paint surface, IMD coating                                     |
| HD Camera                                | 2 million pixels                                                      |
| Screen Display                           | Front: 0.96" OLED screen, Back: 4.0" IPS screen                       |
| Lock Mortise Size                        | 6068                                                                  |
| Face & Fingerprint & PIN & Card Capacity | Total 300 sets                                                        |
| Password Length                          | 4~10 digits                                                           |
| Anti-Peeping Password Length             | 20 digits                                                             |
| Fingerprint Sensor                       | Semiconductor                                                         |
| Fingerprint Contrast time                | ≦1s                                                                   |
| Fingerprint Identification Angle         | 360°                                                                  |
|                                          |                                                                       |

## **Product Size**