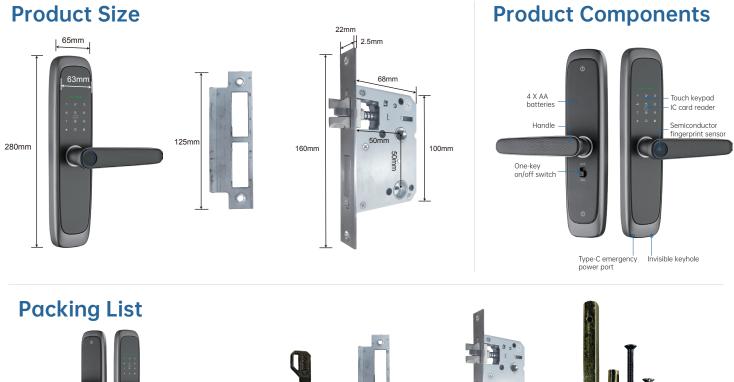

| Working Temperature          | -25°C~60°C                       |
|------------------------------|----------------------------------|
| Working Relative Humidity    | 20%~90%RH                        |
| Keyboard                     | Standard 12 bit touch keyboard   |
| Password Length              | 8 bits                           |
| Anti-Peeping Password Length | 16 bits                          |
| Double-Locking               | Support                          |
| Lock Mortise Size            | 5050 / 6068 / 6072 / 6085        |
| Lock Cylinder Standard       | Class C / Class B+ lock cylinder |
| Weight                       | 2.64 kg                          |
| Color                        | Grey                             |
| Material                     | Aluminum alloy                   |
| Battery                      | 4pcs AA batteries                |
| Size                         | 280*63*65mm                      |
| Connect to Tuya App          | WiFi                             |