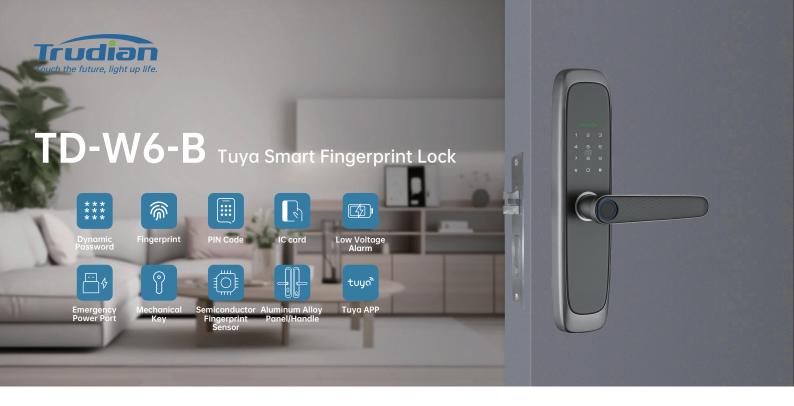

## **Product Features**

- Diverse Unlocking Options: Offers a variety of ways to unlock, such as fingerprint recognition, PIN code entry, dynamic password, IC card, traditional key, and access via the Tuya App.
- State-of-the-Art Fingerprint Recognition: Incorporates a cutting-edge semiconductor fingerprint sensor for precise and dependable authentication, elevating security standards.
- Enhanced Password Security: Introduces an 8-digit password length and a 16-digit anti-peeping password function, fortifying protection measures.
- Dual-Lock Functionality: Provides the option for double-locking, ensuring heightened safety and confidence.
- Emergency Access: Includes emergency power port and mechanical key as backups in case of battery depletion, ensuring uninterrupted access.
- App Integration: Seamlessly integrated with Tuya App for remote control and unlocking.