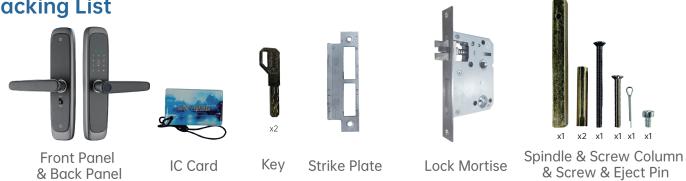

| Standard 12 bit touch keyboard   |
| Password Length              | 8 bits                           |
| Anti-Peeping Password Length | 16 bits                          |
| Double-Locking               | Support                          |
| Lock Mortise Size            | 5050 / 6068 / 6072 / 6085        |
| Lock Cylinder Standard       | Class C / Class B+ lock cylinder |
| Weight                       | 2.64 kg                          |
| Color                        | Grey                             |
| Material                     | Aluminum alloy                   |
| Battery                      | 4pcs AA batteries                |
| Size                         | 280*63*65mm                      |
| Connect to Tuya App          | WiFi                             |





Website: http://www.trudian.com/en



Address: Farbell Technology Park, Yixian Road, Nanlang, Cuiheng New District, Zhongshan City, Guangdong Province, China.Zip Code:528451



Phone: +86-0760-23689666 Email: sales@trudian.net

Scan Here to Follow Trudian's Latest News