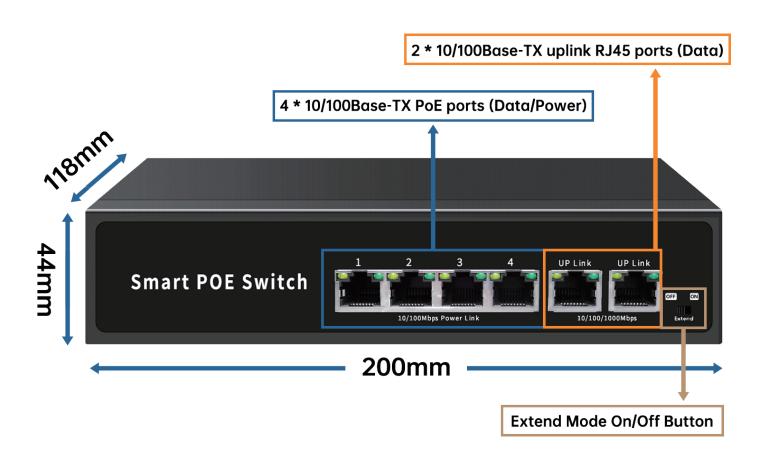

# **Product Size & Components**

#### **Physical Specifications**

| Appearance Size (L*W*H)      | 200*118*44mm                            |
|------------------------------|-----------------------------------------|
| Net/Gross Weight             | < 0.8kg / < 1.2kg                       |
| Working Temperature/Humidity | -20 ~ +55°C; 5% ~ 90% RH non-condensing |
| Storage Temperature/Humidity | -40 ~ +75°C; 5% ~ 95% RH non-condensing |
| Installation Method          | Desktop, wall-mounted installation      |

### **Product Features**

- Non-network management model, plug and play, no configuration required, simple and convenient to use.
- Provides 6 \* 10/100Base-T RJ45 ports, dual uplink electrical ports, convenient for users to flexibly network and meet the networking needs of various scenarios.
- 4 \* 10/100Base-TX RJ45 ports support PoE power supply, in line with IEEE 802.3af/at PoE power supply standards.
- Long distance extend mode: When turned on, the transmission distance can reach up to 250 meters.
- Low power consumption, fanless silent design, galvanized steel metal shell, excellent heat dissipation, to ensure stable operation of the product.

## **Product Specifications**

| Port Characteristics         |                                                                                                                                 |
|------------------------------|---------------------------------------------------------------------------------------------------------------------------------|
| Fixed Port                   | 4 * 10/100Base-TX PoE ports (Data/Power); 2 * 10/100Base-TX uplink RJ45 ports (Data)                                            |
| Network Port Characteristics | 10/100BaseT (X) automatic detection; full/half duplex MDI/MDI-X adaptive                                                        |
| Twisted Pair Transmission    | 10BASE-TX: Cat5 or later UTP(≤250 meter); 100BASE-TX: Cat5 or later UTP(≤100 meter); 1000BASE-T: Cat5e or later UTP(≤100 meter) |
| Chip Parameters              |                                                                                                                                 |
| Network Protocol             | IEEE802.3 10BASE-T; IEEE802.3i 10Base-T; IEEE802.3u 100Base-TX; IEEE802.3x                                                      |
| Forwarding Mode              | Store-and-forward (full wire speed)                                                                                             |