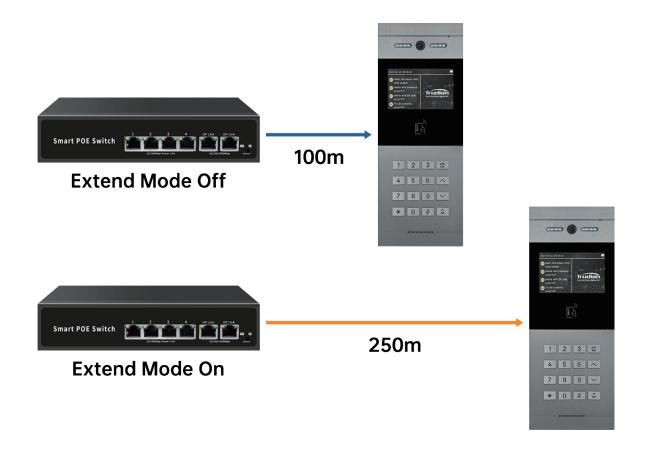

# Total Power 65W, Maximum Single Port Power 30W

Extend mode helps to achieve much longer transmission distance, and solve the problem of poor transmission caused by aging lines.

### **Product Features**

- Non-network management model, plug and play, no configuration required, simple and convenient to use.
- Provides 6 \* 10/100Base-T RJ45 ports, dual uplink electrical ports, convenient for users to flexibly network and meet the networking needs of various scenarios.
- 4 \* 10/100Base-TX RJ45 ports support PoE power supply, in line with IEEE 802.3af/at PoE power supply standards.
- Long distance extend mode: When turned on, the transmission distance can reach up to 250 meters.
- Low power consumption, fanless silent design, galvanized steel metal shell, excellent heat dissipation, to ensure stable operation of the product.