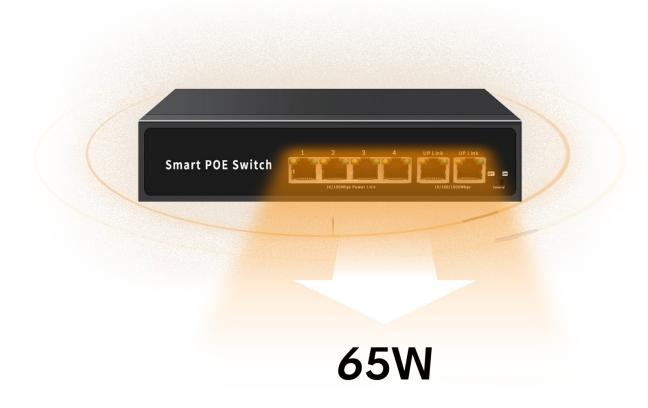

# Total Power 65W, Maximum Single Port Power 30W

Extend mode helps to achieve much longer transmission distance, and solve the problem of poor transmission caused by aging lines.

| PoE and Power Characteristics     |                                                                   |
|-----------------------------------|-------------------------------------------------------------------|
| PoE Power Supply Standard         | 1-4 ports support IEEE802.3af/at standard POE power supply        |
| Power Pin                         | Default 1/2(+), 3/6(-) 4-core power supply                        |
| Maximum/Average Single Port Power | 30W/15W                                                           |
| Total Power/Input Voltage         | 65W (AC100-240V)                                                  |
| Power Consumption                 | Standby power consumption: <3W; full load power consumption: <60W |
| Power Supply                      | Built-in switching power supply AC: 100 ~ 240V 50-60Hz 1A         |