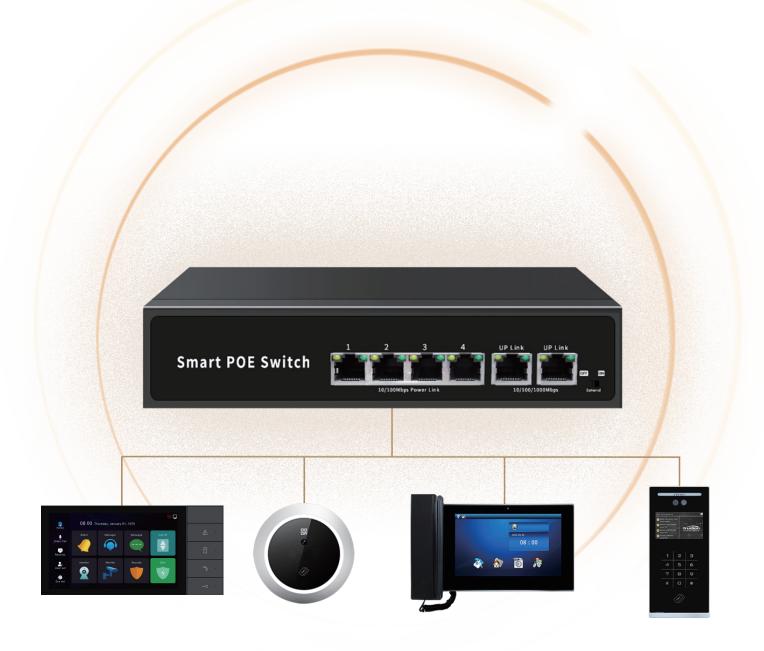

### **Product Features**

- Non-network management model, plug and play, no configuration required, simple and convenient to use.
- Provides 6 \* 10/100Base-T RJ45 ports, dual uplink electrical ports, convenient for users to flexibly network and meet the networking needs of various scenarios.
- 4 \* 10/100Base-TX RJ45 ports support PoE power supply, in line with IEEE 802.3af/at PoE power supply standards.
- Long distance extend mode: When turned on, the transmission distance can reach up to 250 meters.
- Low power consumption, fanless silent design, galvanized steel metal shell, excellent heat dissipation, to ensure stable operation of the product.

# 6-Port 100M PoE Switch

Unmanaged PoE switch, plug and work, no configuration required, simple and convenient to use.