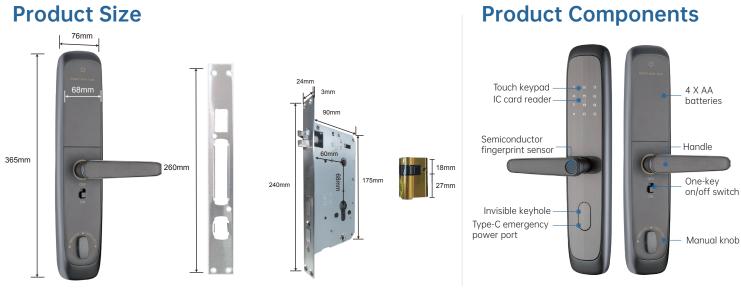

| Working Temperature          | -25°C~60°C                       |
|------------------------------|----------------------------------|
| Working Relative Humidity    | 20%~90%RH                        |
| Keyboard                     | Standard 12 bit touch keyboard   |
| Password Length              | 8 bits                           |
| Anti-Peeping Password Length | 16 bits                          |
| Double-Locking               | Support                          |
| Lock Mortise Size            | 6068                             |
| Lock Cylinder Standard       | Class C / Class B+ lock cylinder |
| Weight                       | 2.64 kg                          |
| Color                        | Grey                             |
| Material                     | Aluminum alloy                   |
| Battery                      | 4pcs AA batteries                |
| Size                         | 365*76*68mm                      |
| Connect to Tuya App          | WiFi                             |