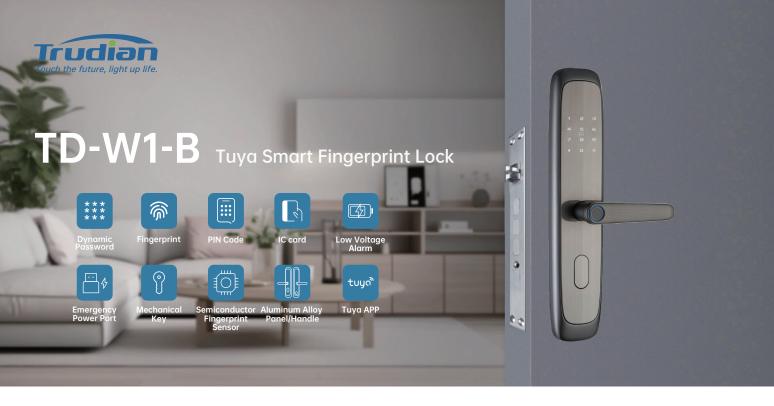

## **Product Features**

- Multiple Unlocking Options: Offers diverse unlocking methods such as fingerprint, PIN code, dynamic password, card, key, and Tuya App.
- Advanced Fingerprint Sensor: Incorporates a semiconductor fingerprint sensor for precise and secure fingerprint recognition.
- Remote Management: Connects to the Tuya App via WiFi, enabling remote control and monitoring for convenient access management.
- Enhanced Password Security: Offers an 8-bit password length and a 16-bit anti-peeping password length for added security.
- Double-Locking Capability: Supports double-locking for increased safety and peace of mind.
- Robust Construction: Constructed with aluminum alloy, ensuring durability and longevity.