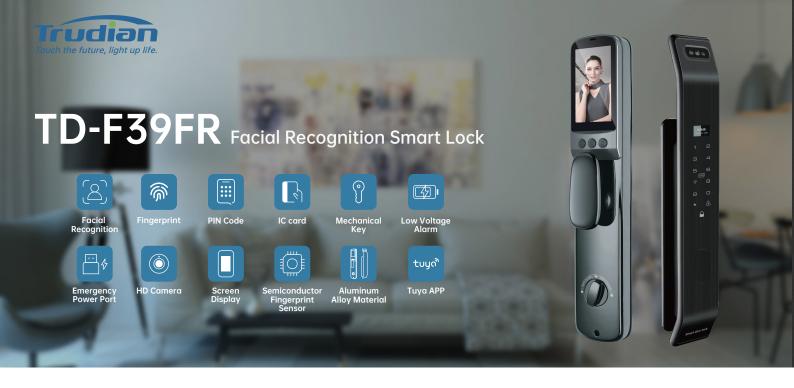

## **Product Features**

- Unlock Methods: Offers multiple secure unlocking methods including Facial Recognition, Fingerprint, PIN, IC Card, Tuya App and traditional Key.
- Material: Constructed with durable materials, this lock features an aluminum alloy build with a baking paint surface and IMD coating, ensuring longevity and resistance to wear.
- HD Camera: Equipped with a high-definition camera, provides added security and facial recognition features.
- Screen Display: Features a 3.5" IPS screen for user-friendly interaction and visual feedback.
- Capacity: Can store up to 300 sets of Face, Card, Fingerprint, and PIN data, providing ample space for user profiles.
- Security Features: Supports 20-digit anti peeping password, enhancing security measures.
- Fingerprint Sensor: Utilizing a Semiconductor fingerprint sensor, ensures quick and accurate fingerprint recognition with a contrast time of less than 1s.
- App Integration: Seamlessly integrated with Tuya App for remote control and unlocking.