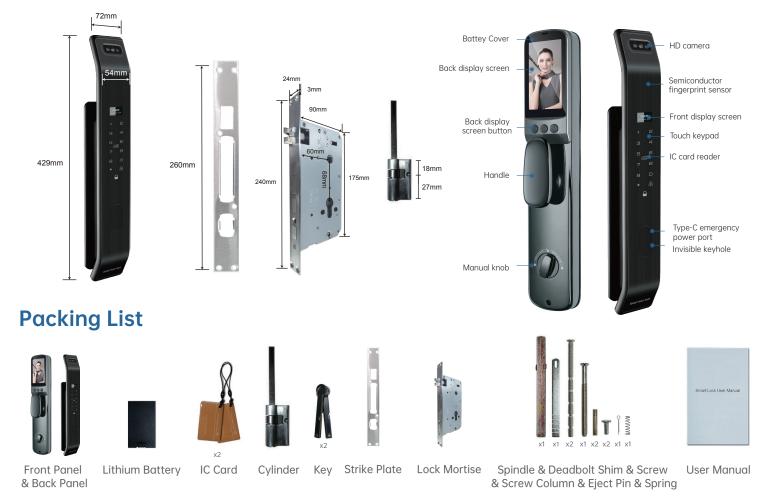

## **Product Size**

## **Product Components**

Website: http://www.trudian.com/en Address: Farbell Technology Park,Yixian Road, Nanlang, Cuiheng New District, Zhongshan City, Guangdong Province, China.Zip Code:528451

Scan Here to Follow Trudian's Latest News