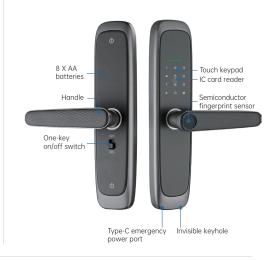

## **Product Components**

#### **Product Features**

- Diverse Unlocking Options: Offers a variety of ways to unlock, such as fingerprint recognition, PIN code entry, dynamic password, IC card, traditional key, and access via the Tuya App.
- State-of-the-Art Fingerprint Recognition: Incorporates a cutting-edge semiconductor fingerprint sensor for precise and dependable authentication, elevating security standards.
- Enhanced Password Security: Introduces an 8-digit password length and a 16-digit anti-peeping password function, fortifying protection measures.
- Dual-Lock Functionality: Provides the option for double-locking, ensuring heightened safety and confidence.
- Emergency Access: Includes emergency power port and mechanical key as backups in case of battery depletion, ensuring uninterrupted access.
- App Integration: Seamlessly integrated with Tuya App for remote control and unlocking.

### **Product Specifications**

| Unlocking Options                      | Fingerprint, PIN code, dynamic password, IC card, key, Tuya App |
|----------------------------------------|-----------------------------------------------------------------|
| Fingerprint Sensor                     | Semiconductor fingerprint sensor                                |
| Number of Administrators               | 10 groups                                                       |
| Number of Fingerprints                 | 50 groups                                                       |
| Fingerprint + Password + Card Capacity | 250 groups                                                      |
| False Rejection Rate                   | ≤0.1%                                                           |
| False Recognition Rate                 | ≤0.0001%                                                        |
| Contrast Time                          | ≤0.5 seconds                                                    |
| Power Supply                           | 6V                                                              |
| Standby Current                        | ≤50uA                                                           |
| Dynamic Current                        | ≦ 180mA                                                         |
| Low Voltage Alarm                      | 4.8±0.2V                                                        |
| Emergency Power Supply                 | Type-C 5V 2A                                                    |