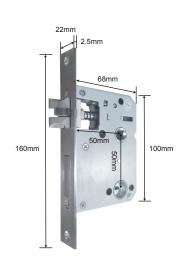

| Working Temperature          | -25°C~60°C                       |
|------------------------------|----------------------------------|
| Working Relative Humidity    | 20%~90%RH                        |
| Keyboard                     | Standard 12 bit touch keyboard   |
| Password Length              | 8 bits                           |
| Anti-Peeping Password Length | 16 bits                          |
| Double-Locking               | Support                          |
| Lock Mortise Size            | 5050 / 6068 / 6072 / 6085        |
| Lock Cylinder Standard       | Class C / Class B+ lock cylinder |
| Weight                       | 2.64 kg                          |
| Color                        | Grey                             |
| Material                     | Aluminum alloy                   |
| Battery                      | 8pcs AA batteries                |
| Size                         | 280*63*65mm                      |
| Connect to Tuya App          | WiFi                             |