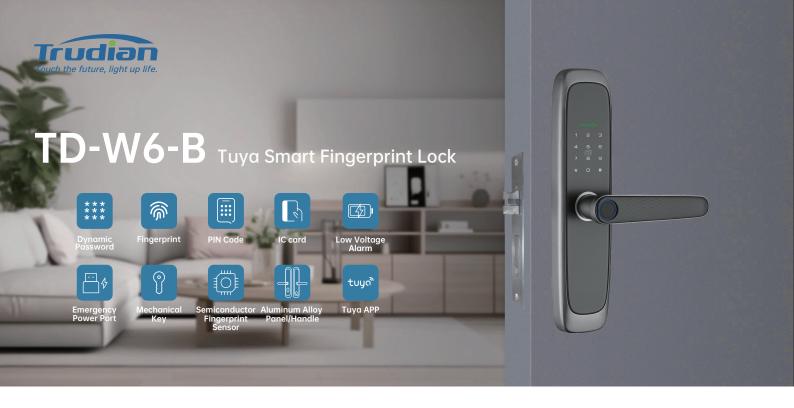

#### **Product Features**

- Diverse Unlocking Options: Offers a variety of ways to unlock, such as fingerprint recognition, PIN code entry, dynamic password, IC card, traditional key, and access via the Tuya App.
- State-of-the-Art Fingerprint Recognition: Incorporates a cutting-edge semiconductor fingerprint sensor for precise and dependable authentication, elevating security standards.
- Enhanced Password Security: Introduces an 8-digit password length and a 16-digit anti-peeping password function, fortifying protection measures.
- Dual-Lock Functionality: Provides the option for double-locking, ensuring heightened safety and confidence.
- Emergency Access: Includes emergency power port and mechanical key as backups in case of battery depletion, ensuring uninterrupted access.
- App Integration: Seamlessly integrated with Tuya App for remote control and unlocking.