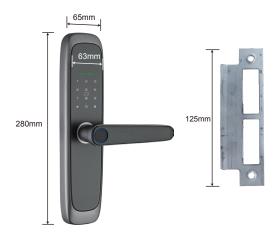

### **Product Size**

| Working Temperature          | -25°C~60°C                       |
|------------------------------|----------------------------------|
| Working Relative Humidity    | 20%~90%RH                        |
| Keyboard                     | Standard 12 bit touch keyboard   |
| Password Length              | 8 bits                           |
| Anti-Peeping Password Length | 16 bits                          |
| Double-Locking               | Support                          |
| Lock Mortise Size            | 5050 / 6068 / 6072 / 6085        |
| Lock Cylinder Standard       | Class C / Class B+ lock cylinder |
| Weight                       | 2.64 kg                          |
| Color                        | Grey                             |
| Material                     | Aluminum alloy                   |
| Battery                      | 8pcs AA batteries                |
| Size                         | 280*63*65mm                      |
| Connect to Tuya App          | WiFi                             |