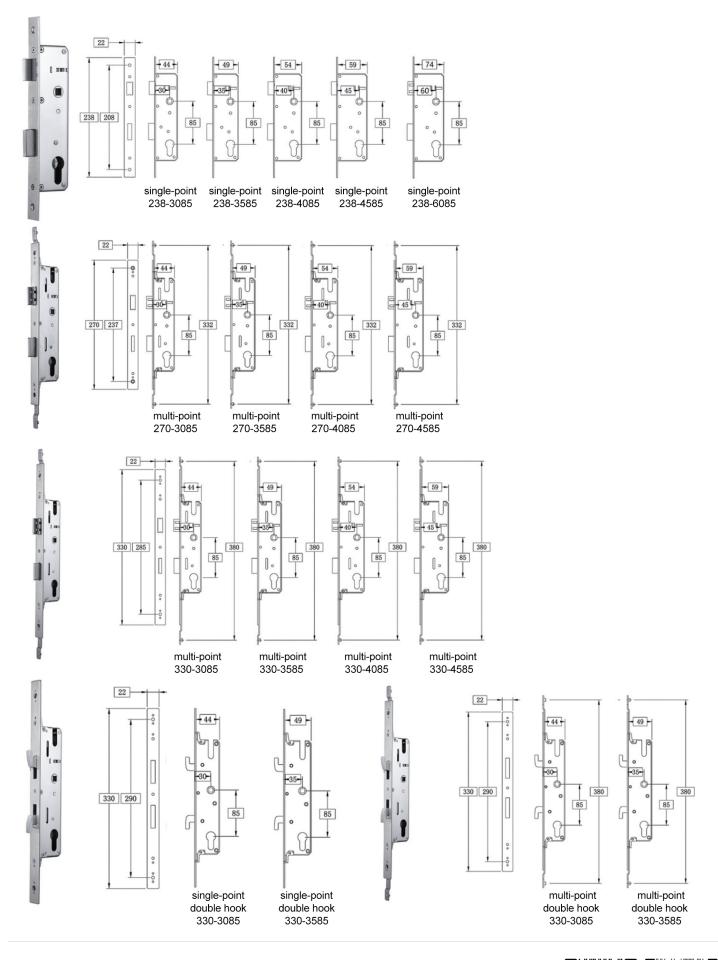

# **Supported Lock Mortise**

Website: http://www.trudian.com/en Address: Farbell Technology Park, Yixian Road, Nanlang, Cuiheng New District, Zhongshan City, Guangdong Province, China.Zip Code:528451

Phone: +86-0760-23689666