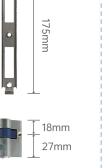

| DC 6V                        |
| Emergency Power           | DC 5V                        |
| Static Current            | ≤ 50uA                       |
| Dynamic Current           | ≤ 200mA                      |
| Working Temperature       | -20°C~60°Cv                  |
| Working Relative Humidity | 20%~90%RH                    |
| Voice Assistant           | Yes                          |
| Keypad                    | Standard 12-bit touch keypad |
| Low Voltage Alarm         | 4.6+0.2V                     |
| Unlock Time               | ≤ 1 Second                   |
| Tested Service Life       | 300,000 times                |
| Connect to Tuya APP       | Wifi                         |
| Double-Locking            | Yes                          |

### **Product Size**







### **Product Components**



# **Packing List**





\_

Key & IC card



Lock body & Door buckle



Square column & Screws & Casing



User manual

# **Supported Lock Mortise**





Website: http://www.trudian.com/en Address: Farbell Technology Park, Yixian Road, Nanlang, Cuiheng New District, Zhongshan City, Guangdong Province, China.Zip Code:528451

Phone: +86-0760-23689666

Email: sales@trudian.net