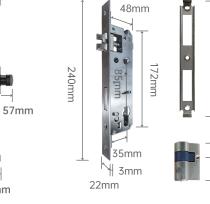

# **Supported Lock Mortise**

Website: http://www.trudian.com/en Address: Farbell Technology Park, Yixian Road, Nanlang, Cuiheng New District, Zhongshan City, Guangdong Province, China.Zip Code:528451

Phone: +86-0760-23689666