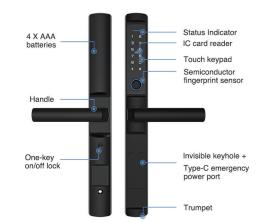

### **Product Features**

- Diverse Access: uses IC card, fingerprint, PIN, dynamic password, mechanical key, or remote control.
- Compact Design: slim profile 36x345x21mm.
- Top Security: fast semiconductor fingerprint recognition with minimal errors (≤0.0001%). Double-locking function.
- Ample User Control: manage 9 administrators and store 300 Card/Fingerprint/PIN records.
- User-Friendly: includes human voice, 12-bit touch keypad, Tuya APP connectivity, low voltage alert, and quick <1-second unlocking.
- Power Options: 4 AAA Battery-powered, with emergency power port.

### **Product Specifications**

| Unlock Method                     | IC Card, Fingerprint, PIN, Dynamic Password, Key, Remote control                                                                                                     |
|-----------------------------------|----------------------------------------------------------------------------------------------------------------------------------------------------------------------|
| Lock Dimension                    | 36x345x21mm                                                                                                                                                          |
| Material                          | Zinc alloy panel,black nickle treatment                                                                                                                              |
| Supported Lock Mortise Size       | single-point: 3085, 3585, 4085, 4585, 6085;<br>multi-point: 3085, 3585, 4085, 4585;<br>single-point double hook: 3085, 3585;<br>multi-point double-hook: 3085, 3585; |
| Administrators Capacity           | 9                                                                                                                                                                    |
| Card & Fingerprint & PIN Capacity | Total 300 records                                                                                                                                                    |
| Password Length                   | 4~8 digits                                                                                                                                                           |
| Phantom Password                  | 32 digits                                                                                                                                                            |
| Fingerprint Sensor                | Semiconductor                                                                                                                                                        |
| Fingerprint Contrast time         | ≦ 0.6 Second                                                                                                                                                         |
| Fingerprint Identification Angle  | 360°                                                                                                                                                                 |

| False Rejection Rate      | ≦ 0.1%                       |
|---------------------------|------------------------------|
| False Recognition Rate    | ≦ 0.0001%                    |
| Reaction Time             | ≤ 0.1 Second                 |
| Battery                   | 4pcs AAA alkaline batteries  |
| Power                     | DC 6V                        |
| Emergency Power           | DC 5V                        |
| Static Current            | ≤ 50uA                       |
| Dynamic Current           | ≤ 200mA                      |
| Working Temperature       | -20°C~60°Cv                  |
| Working Relative Humidity | 20%~90%RH                    |
| Voice Assistant           | Yes                          |
| Keypad                    | Standard 12-bit touch keypad |
| Low Voltage Alarm         | 4.6+0.2V                     |
| Unlock Time               | ≤ 1 Second                   |
| Tested Service Life       | 300,000 times                |
| Connect to Tuya APP       | Wifi                         |
| Double-Locking            | Yes                          |