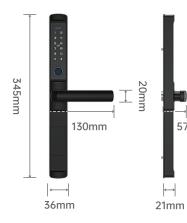

| DC 6V                        |
| Emergency Power           | DC 5V                        |
| Static Current            | ≤ 50uA                       |
| Dynamic Current           | ≤ 200mA                      |
| Working Temperature       | -20°C~60°Cv                  |
| Working Relative Humidity | 20%~90%RH                    |
| Voice Assistant           | Yes                          |
| Keypad                    | Standard 12-bit touch keypad |
| Low Voltage Alarm         | 4.6+0.2V                     |
| Unlock Time               | ≤ 1 Second                   |
| Tested Service Life       | 300,000 times                |
| Connect to Tuya APP       | Wifi                         |
| Double-Locking            | Yes                          |

### **Product Size**







### **Product Components**



# **Packing List**





\_

Key & IC card



Lock body & Door buckle



Square column & Screws & Casing



User manual

# **Supported Lock Mortise**





Website: http://www.trudian.com/en Address: Farbell Technology Park, Yixian Road, Nanlang, Cuiheng New District, Zhongshan City, Guangdong Province, China.Zip Code:528451

Phone: +86-0760-23689666

Email: sales@trudian.net