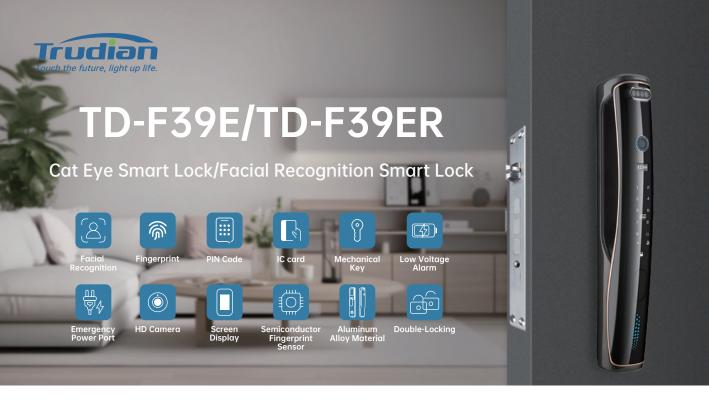

## **Product Features**

- Unlock Methods: Offers multiple secure unlocking methods including Facial Recognition, Fingerprint, PIN, IC Card, and traditional Key.
- Material: Constructed with durable materials, this lock features an aluminum alloy build with a baking paint surface and IMD coating, ensuring longevity and resistance to wear.
- HD Camera: Equipped with a high-definition camera, provides added security and facial recognition features.
- Screen Display: Features a 3.5" LCD screen for user-friendly interaction and visual feedback.
- Capacity: Can store up to 300 sets of Face, Card, Fingerprint, and PIN data, providing ample space for user profiles.
- Security Features: Supports a 6-digit password length and a 32-digit Phantom Password, enhancing security measures.
- Fingerprint Sensor: Utilizing a Semiconductor fingerprint sensor, ensures quick and accurate fingerprint recognition with a contrast time of less than 1s.

## **Product Specifications**

| Unlock Method                            | Facial Recognition, Fingerprint, PIN, IC Card, Key |
|------------------------------------------|----------------------------------------------------|
| Lock Dimension                           | 415x78mm                                           |
| Material                                 | Aluminum alloy, baking paint surface, IMD coating  |
| HD Camera                                | yes                                                |
| Screen Display                           | 3.5" LCD screen                                    |
| Mortise                                  | 6068                                               |
| Face & Card & Fingerprint & PIN Capacity | total 300 sets                                     |
| Password Length                          | 6 digits                                           |
| Phantom Password                         | 32 digits                                          |
| Fingerprint Sensor                       | Semiconductor                                      |
| Fingerprint Contrast time                | ≦ 1s                                               |
| Fingerprint Identification Angle         | 360°                                               |
| False Rejection Rate                     | ≦ 1%                                               |

| False Recognition Rate    | ≦ 0.001%                     |
|---------------------------|------------------------------|
| Reaction Time             | ≦ 1s                         |
| Battery                   | 4200mA lithium battery       |
| Emergency Power           | 5V                           |
| Static Current            | ≦ 150mA                      |
| Dynamic Current           | ≦ 300mA                      |
| Working Temperature       | -20°C~40°C                   |
| Working Relative Humidity | -10%~60%                     |
| Voice Assistant           | Yes                          |
| Keypad                    | Standard 12-bit touch keypad |
| Low Voltage Alarm         | 7.2V                         |
| Unlock Time               | ≦ 1s                         |
| System Restart            | USB port                     |
| Double-Locking            | yes                          |