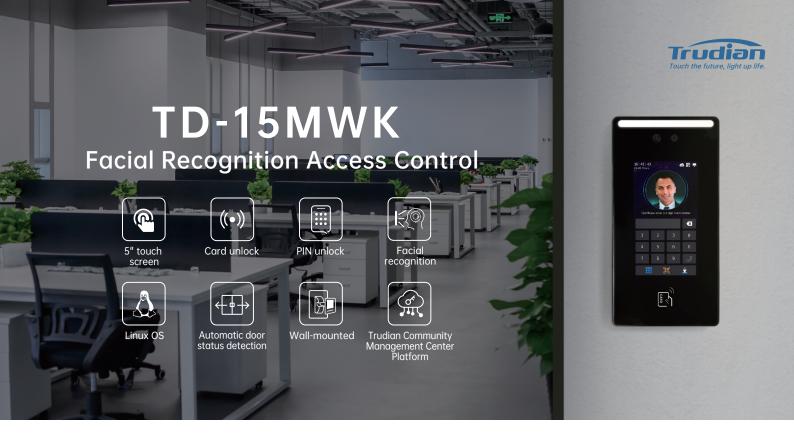

#### **Product Features**

- 5" full touch screen with tempered glass panel.
- Facial recognition with a capacity of 20,000 faces and liveness detection.
- Various unlocking methods including facial recognition, password, card, QR code, cloud platform remote control.
- Advanced features like elevator control, smart advertising playback, and automatic detection of door opening/closing.
- Seamlessly integrated with and Trudian Community Management Center Platform for remote control.