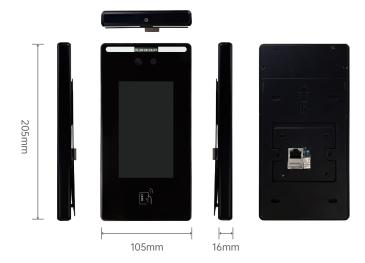

# **Product Size**

### **Product Specifications**

| Unlocking          | facial recognition, password, card, QR code, cloud platform remote control |
|--------------------|----------------------------------------------------------------------------|
| Appearance Size    | 205*105*16mm                                                               |
| Material           | luxurious pure aluminum + tempered glass                                   |
| Screen Display     | 5" touch screen                                                            |
| Screen Resolution  | 720*1280                                                                   |
| Camera             | 2 million pixels                                                           |
| Operating System   | Linux                                                                      |
| CPU                | ARM Cortex A7, 4 Cores                                                     |
| Memory             | 4G                                                                         |
| Flash              | 8G                                                                         |
| Facial Recognition | 20,000 capacity, liveness detection                                        |
| Network Mode       | TCP/IP                                                                     |
| Reading Distance   | 0-6cm                                                                      |