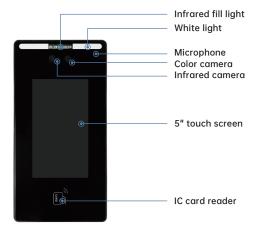

| -40°C~70°C                                             |
| Working Humidity                                | 10%~90%                                                |
| Installation Method                             | wall-mounted                                           |
| Extendable Functions                            | elevator control, smart advertising playback           |
| Alarm                                           | automatic detection of door opening and closing status |
| Trudian APP                                     | supported                                              |
| Trudian Community Management<br>Center Platform | supported                                              |

# **Product Size**



### **Installation Diagram**



# **Product Components**



# **Packing List**







Hanging Bracket & Screwdriver & Power Cord & Screw



Website: http://www.trudian.com/en

Address: Farbell Technology Park, Yixian Road, Nanlang, Cuiheng New District, Zhongshan City, Guangdong Province, China.Zip Code:528451

Phone: +86-0760-23689666 Email: sales@trudian.net