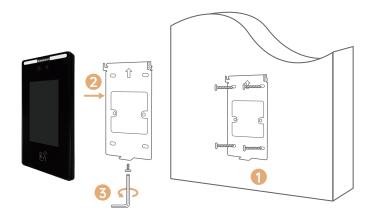

ature                             | -40°C~70°C                                             |
| Working Humidity                                | 10%~90%                                                |
| Installation Method                             | wall-mounted                                           |
| Extendable Functions                            | elevator control, smart advertising playback           |
| Alarm                                           | automatic detection of door opening and closing status |
| Trudian APP                                     | supported                                              |
| Trudian Community Management<br>Center Platform | supported                                              |

# **Product Size**



### **Installation Diagram**



# **Product Components**



# **Packing List**







Hanging Bracket & Screwdriver & Power Cord & Screw



Website: http://www.trudian.com/en

Address: Farbell Technology Park, Yixian Road, Nanlang, Cuiheng New District, Zhongshan City, Guangdong Province, China.Zip Code:528451

Phone: +86-0760-23689666 Email: sales@trudian.net