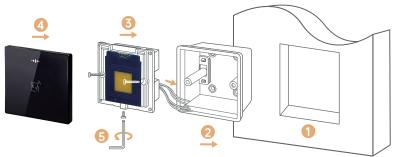

/100M auto-sensing Ethernet port                                                               |
| 485 Interface                  | 1 set of 485 bus communication interface                                                                        |
| Exit Button Interface          | 1 set of exit button signal detection input interface                                                           |
| Door Magnetic Sensor Interface | 1 set of door magnetic sensor signal detection input interface                                                  |
| Unlock Interface               | 1 set of common port, NO port and NC port                                                                       |

### **Product Size**



# **Product Components**



## Wiring Diagram



#### **Installation Schematic**



# **Packing List**



Access Control Terminal

Screwdriver & Power cord & Screw



Website: http://www.trudian.com/en Address: Farbell Technology Park, Yixian Road, Nanlang, Cuiheng New District, Zhongshan City, Guangdong Province, China.Zip Code:528451 Phone: +86-0760-23689666

Email: sales@trudian.net