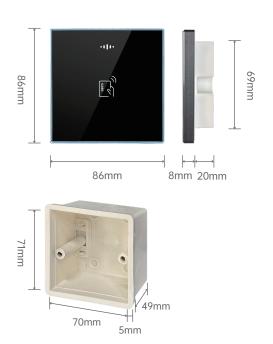

|
| Network Interface              | 1 set of RJ45 10M/100M auto-sensing Ethernet port                                                               |
| 485 Interface                  | 1 set of 485 bus communication interface                                                                        |
| Exit Button Interface          | 1 set of exit button signal detection input interface                                                           |
| Door Magnetic Sensor Interface | 1 set of door magnetic sensor signal detection input interface                                                  |
| Unlock Interface               | 1 set of common port, NO port and NC port                                                                       |

### **Product Size**



# **Product Components**



## Wiring Diagram



#### **Installation Schematic**



# **Packing List**



Access Control Terminal

Screwdriver & Power cord & Screw



Website: http://www.trudian.com/en Address: Farbell Technology Park, Yixian Road, Nanlang, Cuiheng New District, Zhongshan City, Guangdong Province, China.Zip Code:528451 Phone: +86-0760-23689666

Email: sales@trudian.net