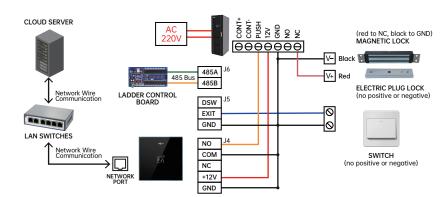

ce              | 1 set of RJ45 10M/100M auto-sensing Ethernet port                                                               |
| 485 Interface                  | 1 set of 485 bus communication interface                                                                        |
| Exit Button Interface          | 1 set of exit button signal detection input interface                                                           |
| Door Magnetic Sensor Interface | 1 set of door magnetic sensor signal detection input interface                                                  |
| Unlock Interface               | 1 set of common port, NO port and NC port                                                                       |

### **Product Size**



# **Product Components**



## Wiring Diagram



#### **Installation Schematic**



# **Packing List**



Access Control Terminal

Screwdriver & Power cord & Screw



Website: http://www.trudian.com/en Address: Farbell Technology Park, Yixian Road, Nanlang, Cuiheng New District, Zhongshan City, Guangdong Province, China.Zip Code:528451 Phone: +86-0760-23689666

Email: sales@trudian.net