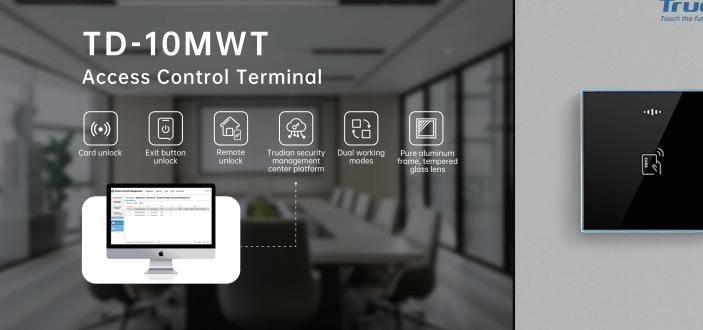

#### **Product Features**

- Modes: TCP/IP networking and standalone.
- Unlocking: Card, management center, exit button.
- Size: Compact design at 86x86x28mm.
- Power: DC12V, low standby and working current.
- Capacity: 1000 cards, 1000 unlock records.
- Materials: Sturdy aluminum frame, tempered glass lens.