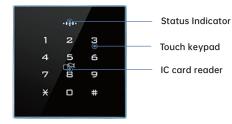

k Interface              | 1 set of RJ45 10M/100M auto-sensing Ethernet port                                                               |
| 485 Interface                  | 1 set of 485 bus communication interface                                                                        |
| Exit Button Interface          | 1 set of exit button signal detection input interface                                                           |
| Door Magnetic Sensor Interface | 1 set of door magnetic sensor signal detection input interfaceCortex M3                                         |
| Unlock Interface               | 1 set of common port, NO port and NC port                                                                       |

## **Product Size**

70mm



### **Product Components**

5mm



## Wiring Diagram



## **Installation Schematic**



# **Packing List**



Access Control Terminal

**888 1**<sub>1×2</sub>

Screwdriver & Power cord & Screw



Website: http://www.trudian.com/en Address: Farbell Technology Park, Yixian Road, Nanlang, Cuiheng New District, Zhongshan City, Guangdong Province, China.Zip Code:528451 Phone: +86-0760-23689666

Email: sales@trudian.net