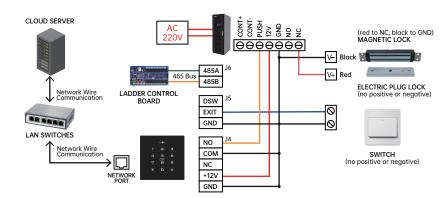

| 1 set of RJ45 10M/100M auto-sensing Ethernet port                                                               |
| 485 Interface                  | 1 set of 485 bus communication interface                                                                        |
| Exit Button Interface          | 1 set of exit button signal detection input interface                                                           |
| Door Magnetic Sensor Interface | 1 set of door magnetic sensor signal detection input interfaceCortex M3                                         |
| Unlock Interface               | 1 set of common port, NO port and NC port                                                                       |

## **Product Size**

70mm



### **Product Components**

5mm



## Wiring Diagram



## **Installation Schematic**



# **Packing List**



Access Control Terminal

**888 1**<sub>1×2</sub>

Screwdriver & Power cord & Screw



Website: http://www.trudian.com/en Address: Farbell Technology Park, Yixian Road, Nanlang, Cuiheng New District, Zhongshan City, Guangdong Province, China.Zip Code:528451 Phone: +86-0760-23689666

Email: sales@trudian.net