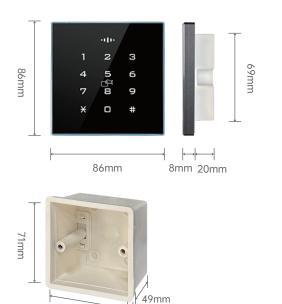

|
| Network Interface              | 1 set of RJ45 10M/100M auto-sensing Ethernet port                                                               |
| 485 Interface                  | 1 set of 485 bus communication interface                                                                        |
| Exit Button Interface          | 1 set of exit button signal detection input interface                                                           |
| Door Magnetic Sensor Interface | 1 set of door magnetic sensor signal detection input interfaceCortex M3                                         |
| Unlock Interface               | 1 set of common port, NO port and NC port                                                                       |

## **Product Size**

70mm



### **Product Components**

5mm



## Wiring Diagram



## **Installation Schematic**



# **Packing List**



Access Control Terminal

**888 1**<sub>1×2</sub>

Screwdriver & Power cord & Screw



Website: http://www.trudian.com/en Address: Farbell Technology Park, Yixian Road, Nanlang, Cuiheng New District, Zhongshan City, Guangdong Province, China.Zip Code:528451 Phone: +86-0760-23689666

Email: sales@trudian.net