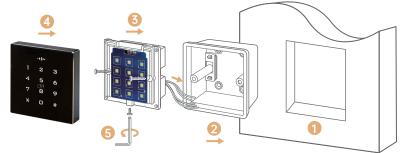

-sensing Ethernet port                                                               |
| 485 Interface                  | 1 set of 485 bus communication interface                                                                        |
| Exit Button Interface          | 1 set of exit button signal detection input interface                                                           |
| Door Magnetic Sensor Interface | 1 set of door magnetic sensor signal detection input interfaceCortex M3                                         |
| Unlock Interface               | 1 set of common port, NO port and NC port                                                                       |

## **Product Size**

70mm



### **Product Components**

5mm



## Wiring Diagram



## **Installation Schematic**



# **Packing List**



Access Control Terminal

**888 1**<sub>1×2</sub>

Screwdriver & Power cord & Screw



Website: http://www.trudian.com/en Address: Farbell Technology Park, Yixian Road, Nanlang, Cuiheng New District, Zhongshan City, Guangdong Province, China.Zip Code:528451 Phone: +86-0760-23689666

Email: sales@trudian.net