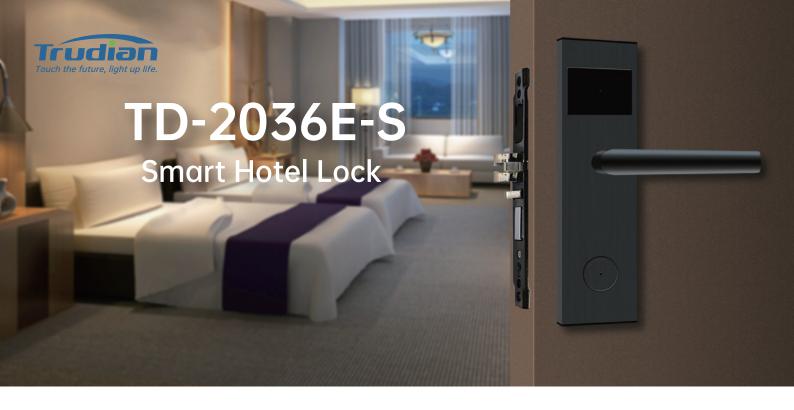

## **Product Functions**

M1 card

Mechanical

Low Voltage Alarm

Trudian Hotel Software

Stainless Steel Material

ss Steel Double-Locking

## **Product Features**

- Versatile Unlocking: Offers M1 Card and Key options.
- Durable Build: Made from stainless steel for sturdiness and wear resistance.
- High Capacity: Stores 1000 cards, catering to various occupancy levels.
- Alarm Feature: Issues a low voltage alarm at 4.8V, ensuring timely battery replacement.
- Robust Performance: Tested for 300,000 cycles, ensuring a durable and reliable solution for hotel use.
- Integration: Seamlessly integrated with Trudian Hotel software.

## **Product Specifications**

| Unlock Method            | M1 Card, Key      |
|--------------------------|-------------------|
| Lock Dimension           | 249x68x16mm       |
| Mortise                  | 97x62mm           |
| Material                 | Stainless steel   |
| Card & Password Capacity | 1000 cards        |
| Battery                  | 4pcs AA batteries |
| Voltage                  | 4.5~9V            |
| Static Current           | ≦84uA             |
| Dynamic Current          | ≦200mA            |