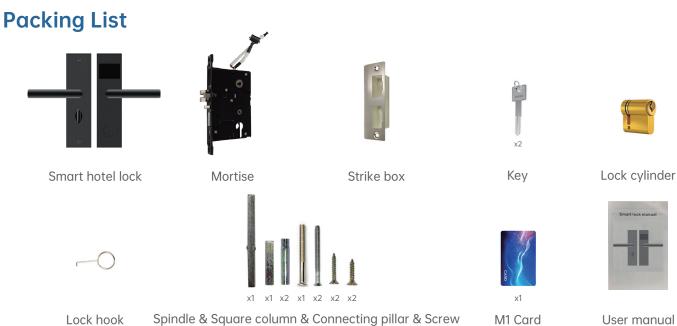

----|-------------------|
| Lock Dimension           | 249x68x16mm       |
| Mortise                  | 97x62mm           |
| Material                 | Stainless steel   |
| Card & Password Capacity | 1000 cards        |
| Battery                  | 4pcs AA batteries |
| Voltage                  | 4.5~9V            |
| Static Current           | ≦84uA             |
| Dynamic Current          | ≦200mA            |

| Working Temperature | -20°C~70°C               |
|---------------------|--------------------------|
| Button              | Capacitive touch buttons |
| Low Voltage Alarm   | 4.8V                     |
| Unlock Time         | ≤1.5 Second              |
| Tested Service Life | 300,000 times            |
| Software            | Trudian Hotel            |

## **Product Size**







Website: http://www.trudian.com/en

Address: Farbell Technology Park, Yixian Road, Nanlang, Cuiheng New District, Zhongshan City, Guangdong Province, China. Zip Code: 528451

Phone: +86-0760-23689666 Email: sales@trudian.net