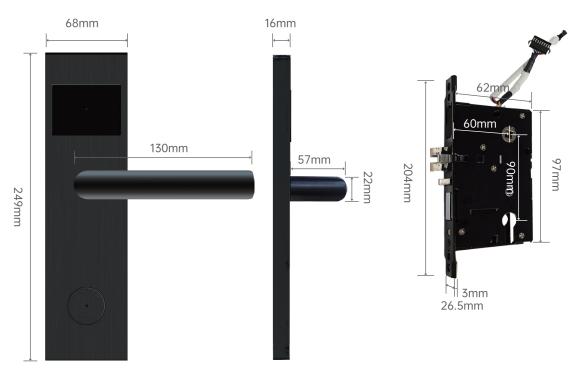

## **Product Size**

Website: http://www.trudian.com/en

Address: Farbell Technology Park, Yixian Road, Nanlang, Cuiheng New District, Zhongshan City, Guangdong Province, China. Zip Code: 528451

Phone: +86-0760-23689666 Email: sales@trudian.net

## **Product Specifications**

| Unlock Method            | M1 Card, Key      |
|--------------------------|-------------------|
| Lock Dimension           | 249x68x16mm       |
| Mortise                  | 97x62mm           |
| Material                 | Stainless steel   |
| Card & Password Capacity | 1000 cards        |
| Battery                  | 4pcs AA batteries |
| Voltage                  | 4.5~9V            |
| Static Current           | ≦84uA             |
| Dynamic Current          | ≦200mA            |