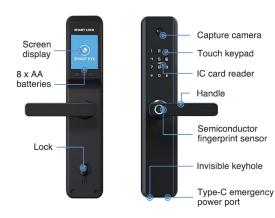

### **Product Features**

- Versatile Access: IC card, fingerprint, PIN, dynamic password, key, remote control.
- Solid Build: robust 75x370x24mm size, Aluminum alloy panel, black nickel finish.
- Advanced Security: semiconductor fingerprint sensor, lower false recognition rates. Features double-locking for added protection.
- User Management: handles 9 administrators, 200 Card/Fingerprint/PIN records.
- Working Power: Runs on 8 AA alkaline batteries with a backup emergency power port.
- User-Friendly: includes human voice, 12-bit touch keypad, Tuya/Trudian APP, low voltage alarm, quick ≤1-second unlocking.
- Enhanced Safety: adopts HD camera and screen display to easily monitor outside.

### **Product Specifications**

| Unlock Method                     | IC Card, Fingerprint, PIN, Dynamic Password, Key, Remote control |
|-----------------------------------|------------------------------------------------------------------|
| Lock Dimension                    | 75x370x24mm                                                      |
| Material                          | Aluminum alloy panel/handle, black oxidation treatment           |
| HD Camera                         | Yes                                                              |
| Screen Display                    | Yes                                                              |
| Administrators Capacity           | 9                                                                |
| Card & Fingerprint & PIN Capacity | Total 200 records                                                |
| Password Length                   | 4~8 digits                                                       |
| Phantom Password                  | 32 digits                                                        |
| Fingerprint Sensor                | Semiconductor                                                    |
| Fingerprint Contrast time         | $\leq 0.6$ Second                                                |
| Fingerprint Identification Angle  | 360°                                                             |
| False Rejection Rate              | ≦ 0.1%                                                           |

| False Recognition Rate    | ≦0.0001%                     |
|---------------------------|------------------------------|
| Reaction Time             | ≦ 0.1 Second                 |
| Battery                   | 8pcs AA alkaline batteries   |
| Power                     | DC 6V                        |
| Emergency Power           | DC 5V                        |
| Static Current            | ≦ 50uA                       |
| Dynamic Current           | ≦ 200mA                      |
| Working Temperature       | -25°C~60°C                   |
| Working Relative Humidity | 20%~90%RH                    |
| Voice Assistant           | Yes                          |
| Keypad                    | Standard 12-bit touch keypad |
| Low Voltage Alarm         | 4.6+0.2V                     |
| Unlock Time               | ≦ 1 Second                   |
| Tested Service Life       | 300,000 times                |
| Connect to Tuya APP       | Wifi                         |
| Double-Locking            | Yes                          |