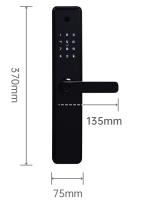

| DC 6V                        |
| Emergency Power           | DC 5V                        |
| Static Current            | ≦ 50uA                       |
| Dynamic Current           | ≦ 200mA                      |
| Working Temperature       | -25°C~60°C                   |
| Working Relative Humidity | 20%~90%RH                    |
| Voice Assistant           | Yes                          |
| Keypad                    | Standard 12-bit touch keypad |
| Low Voltage Alarm         | 4.6+0.2V                     |
| Unlock Time               | ≦ 1 Second                   |
| Tested Service Life       | 300,000 times                |
| Connect to Tuya APP       | Wifi                         |
| Double-Locking            | Yes                          |

# **Product Size**





24mm



### **Product Components**



# **Packing List**







Lock body & Door buckle





User manual



Website: http://www.trudian.com/en Address: Farbell Technology Park,Yixian Road, Nanlang, Cuiheng New District, Zhongshan City, Guangdong Province, China.Zip Code:528451



WhatsApp: +852 5512 8165 Email: sales@trudian.net