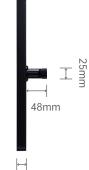

| DC 6V                        |
| Emergency Power           | DC 5V                        |
| Static Current            | ≦ 50uA                       |
| Dynamic Current           | ≦ 200mA                      |
| Working Temperature       | -25°C~60°C                   |
| Working Relative Humidity | 20%~90%RH                    |
| Voice Assistant           | Yes                          |
| Keypad                    | Standard 12-bit touch keypad |
| Low Voltage Alarm         | 4.6+0.2V                     |
| Unlock Time               | ≦ 1 Second                   |
| Tested Service Life       | 300,000 times                |
| Connect to Tuya APP       | Wifi                         |
| Double-Locking            | Yes                          |

# **Product Size**





24mm



### **Product Components**



# **Packing List**







Lock body & Door buckle





User manual



Website: http://www.trudian.com/en Address: Farbell Technology Park,Yixian Road, Nanlang, Cuiheng New District, Zhongshan City, Guangdong Province, China.Zip Code:528451



WhatsApp: +852 5512 8165 Email: sales@trudian.net