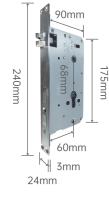

| DC 6V                        |
| Emergency Power           | DC 5V                        |
| Static Current            | ≦ 50uA                       |
| Dynamic Current           | ≦ 200mA                      |
| Working Temperature       | -25°C~60°C                   |
| Working Relative Humidity | 20%~90%RH                    |
| Voice Assistant           | Yes                          |
| Keypad                    | Standard 12-bit touch keypad |
| Low Voltage Alarm         | 4.6+0.2V                     |
| Unlock Time               | ≦ 1 Second                   |
| Tested Service Life       | 300,000 times                |
| Connect to Tuya APP       | Wifi                         |
| Double-Locking            | Yes                          |

# **Product Size**





24mm



### **Product Components**



# **Packing List**







Lock body & Door buckle





User manual



Website: http://www.trudian.com/en Address: Farbell Technology Park,Yixian Road, Nanlang, Cuiheng New District, Zhongshan City, Guangdong Province, China.Zip Code:528451



WhatsApp: +852 5512 8165 Email: sales@trudian.net