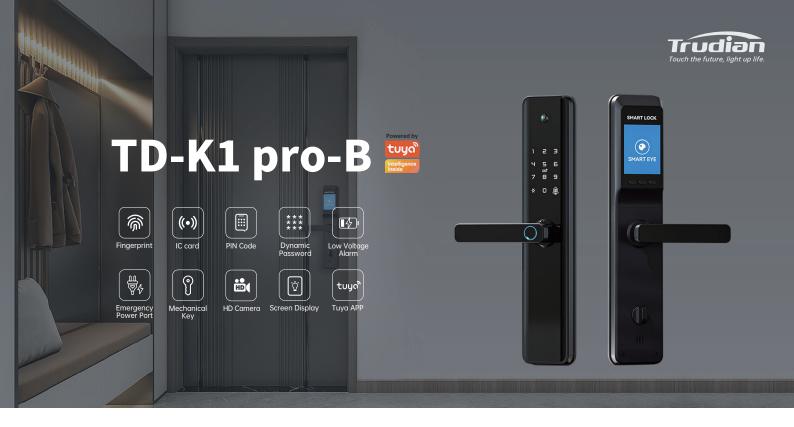

### **Product Features**

- Versatile Access: IC card, fingerprint, PIN, dynamic password, key, remote control.
- Solid Build: robust 75x370x24mm size, Aluminum alloy panel, black nickel finish.
- Advanced Security: semiconductor fingerprint sensor, lower false recognition rates. Features double-locking for added protection.
- User Management: handles 9 administrators, 200 Card/Fingerprint/PIN records.
- Working Power: Runs on 8 AA alkaline batteries with a backup emergency power port.
- User-Friendly: includes human voice, 12-bit touch keypad, Tuya/Trudian APP, low voltage alarm, quick ≤1-second unlocking.
- Enhanced Safety: adopts HD camera and screen display to easily monitor outside.

### **Product Specifications**

| Unlock Method                     | IC Card, Fingerprint, PIN, Dynamic Password, Key, Remote control |
|-----------------------------------|------------------------------------------------------------------|
| Lock Dimension                    | 75x370x24mm                                                      |
| Material                          | Aluminum alloy panel/handle, black oxidation treatment           |
| HD Camera                         | Yes                                                              |
| Screen Display                    | Yes                                                              |
| Administrators Capacity           | 9                                                                |
| Card & Fingerprint & PIN Capacity | Total 200 records                                                |
| Password Length                   | 4~8 digits                                                       |
| Phantom Password                  | 32 digits                                                        |
| Fingerprint Sensor                | Semiconductor                                                    |
| Fingerprint Contrast time         | $\leq 0.6$ Second                                                |
| Fingerprint Identification Angle  | 360°                                                             |
| False Rejection Rate              | ≦ 0.1%                                                           |