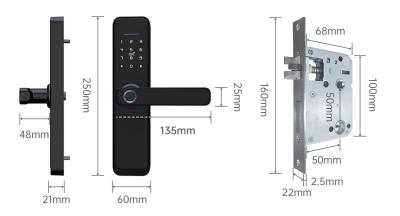

| DC 6V                        |
| Emergency Power           | DC 5V                        |
| Static Current            | ≤ 50uA                       |
| Dynamic Current           | ≤ 200mA                      |
| Working Temperature       | -25°C~60°C                   |
| Working Relative Humidity | 20%~90%RH                    |
| Voice Assistant           | Yes                          |
| Keypad                    | Standard 12-bit touch keypad |
| Low Voltage Alarm         | 4.6+0.2V                     |
| Unlock Time               | ≤ 1 Second                   |
| Tested Service Life       | 300,000 times                |
| Connect to Tuya APP       | Wifi                         |
| Double-Locking            | Yes                          |

## **Product Size**



# **Product Components**



## **Packing List**











User manual



Website: http://www.trudian.com/en

Address: Farbell Technology Park, Yixian Road, Nanlang, Cuiheng New District, Zhongshan City, Guangdong Province, China.Zip Code:528451

WhatsApp: +852 5512 8165 Email: sales@trudian.net