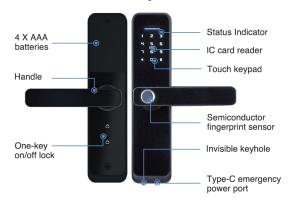

|
| Emergency Power           | DC 5V                        |
| Static Current            | ≤ 50uA                       |
| Dynamic Current           | ≤ 200mA                      |
| Working Temperature       | -25°C~60°C                   |
| Working Relative Humidity | 20%~90%RH                    |
| Voice Assistant           | Yes                          |
| Keypad                    | Standard 12-bit touch keypad |
| Low Voltage Alarm         | 4.6+0.2V                     |
| Unlock Time               | ≤ 1 Second                   |
| Tested Service Life       | 300,000 times                |
| Connect to Tuya APP       | Wifi                         |
| Double-Locking            | Yes                          |

## **Product Size**



# **Product Components**



## **Packing List**











User manual



Website: http://www.trudian.com/en

Address: Farbell Technology Park, Yixian Road, Nanlang, Cuiheng New District, Zhongshan City, Guangdong Province, China.Zip Code:528451

WhatsApp: +852 5512 8165 Email: sales@trudian.net