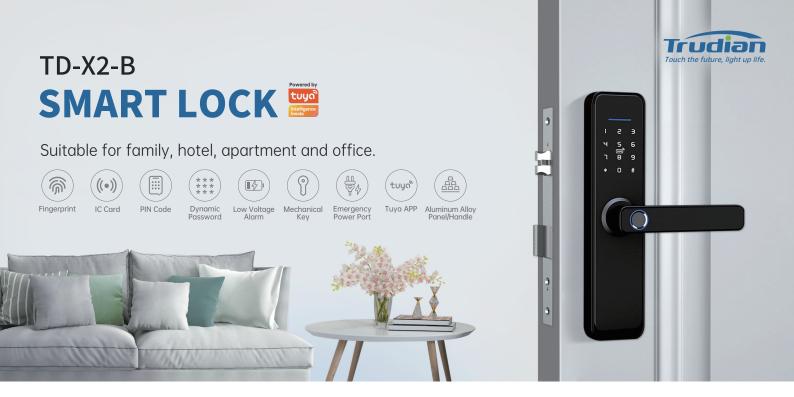

#### **Product Features**

- Unlock Methods: IC Card, Fingerprint, PIN, Dynamic Password, Key, and Remote Control.
- Size: 60x250x21mm, made of durable aluminum alloy.
- User Capacity: Supports up to 9 administrators and stores 200 records for cards, fingerprints, and PINs.
- Phantom Password: 32-digit phantom password.
- Fingerprint Sensor: Features a semiconductor fingerprint sensor, low false rejection rate, low false recognition rate.
- Connectivity: Connectable to Tuya APP via Wi-Fi.
- Double-Locking: Provides enhanced security.

#### **Product Specifications**

| Unlock Method                     | IC Card, Fingerprint, PIN, Dynamic Password, Key, Remote control |
|-----------------------------------|------------------------------------------------------------------|
| Lock Dimension                    | 36x345x21mm                                                      |
| Material                          | Aluminum alloy panel/handle, black oxidation treatment           |
| Administrators Capacity           | 9                                                                |
| Card & Fingerprint & PIN Capacity | Total 200 records                                                |
| Password Length                   | 4~8 digits                                                       |
| Phantom Password                  | 32 digits                                                        |
| Fingerprint Sensor                | Semiconductor                                                    |
| Fingerprint Contrast time         | ≤ 0.6 Second                                                     |
| Fingerprint Identification Angle  | 360°                                                             |
| False Rejection Rate              | ≤ 0.1%                                                           |
| False Recognition Rate            | ≤ 0.0001%                                                        |
| Reaction Time                     | ≤ 0.1 Second                                                     |

| Battery                   | 4pcs AAA alkaline batteries  |
|---------------------------|------------------------------|
| Power                     | DC 6V                        |
| Emergency Power           | DC 5V                        |
| Static Current            | ≤ 50uA                       |
| Dynamic Current           | ≤ 200mA                      |
| Working Temperature       | -25°C~60°C                   |
| Working Relative Humidity | 20%~90%RH                    |
| Voice Assistant           | Yes                          |
| Keypad                    | Standard 12-bit touch keypad |
| Low Voltage Alarm         | 4.6+0.2V                     |
| Unlock Time               | ≤ 1 Second                   |
| Tested Service Life       | 300,000 times                |
| Connect to Tuya APP       | Wifi                         |
| Double-Locking            | Yes                          |