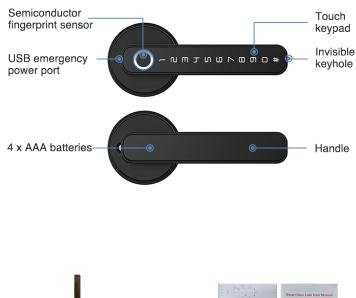

----------------|
| Power                     | DC 6V                        |
| Emergency Power           | DC 5V                        |
| Static Current            | ≦ 50uA                       |
| Dynamic Current           | ≦ 200mA                      |
| Working Temperature       | -20°C~70°C                   |
| Working Relative Humidity | 20%~90%RH                    |
| Voice Assistant           | Yes                          |
| Keypad                    | Standard 11-bit touch keypad |
| Low Voltage Alarm         | 4.6+0.2V                     |
| Unlock Time               | ≦ 1 Second                   |
| Tested Service Life       | 300,000 times                |
| Connect to Tuya APP       | Wifi                         |

## **Product Size**



# **Product Components**



## **Packing List**





Website: http://www.trudian.com/en Address: Farbell Technology Park,Yixian Road, Nanlang, Cuiheng New District, Zhongshan City, Guangdong Province, China.Zip Code:528451



WhatsApp: +852 5512 8165 Email: sales@trudian.net