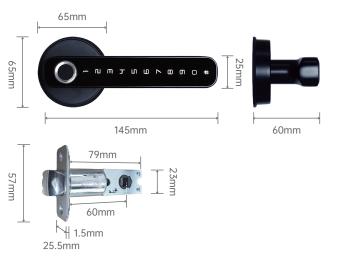

-------------|------------------------------|
| Power                     | DC 6V                        |
| Emergency Power           | DC 5V                        |
| Static Current            | ≦ 50uA                       |
| Dynamic Current           | ≦ 200mA                      |
| Working Temperature       | -20°C~70°C                   |
| Working Relative Humidity | 20%~90%RH                    |
| Voice Assistant           | Yes                          |
| Keypad                    | Standard 11-bit touch keypad |
| Low Voltage Alarm         | 4.6+0.2V                     |
| Unlock Time               | ≦ 1 Second                   |
| Tested Service Life       | 300,000 times                |
| Connect to Tuya APP       | Wifi                         |

## **Product Size**



# **Product Components**



## **Packing List**





Website: http://www.trudian.com/en Address: Farbell Technology Park,Yixian Road, Nanlang, Cuiheng New District, Zhongshan City, Guangdong Province, China.Zip Code:528451



WhatsApp: +852 5512 8165 Email: sales@trudian.net